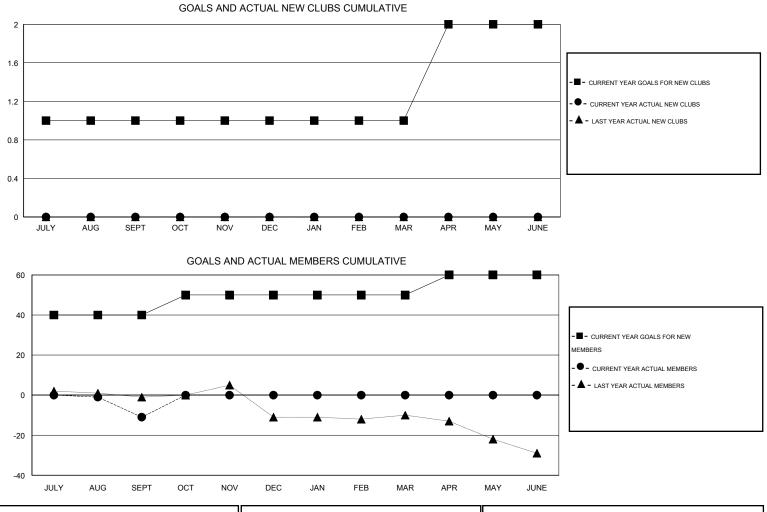

## LOCATION NETHERLANDS

GMT CA 4

|               |                  | Clubs             |                  |                  | Members               |                    |                                     |                    |                  |  |
|---------------|------------------|-------------------|------------------|------------------|-----------------------|--------------------|-------------------------------------|--------------------|------------------|--|
|               | RESU             | LTS FOR 2015-2016 |                  |                  | RESULTS FOR 2015-2016 |                    |                                     |                    |                  |  |
| QUARTER       | NEW CLUB<br>GOAL | NEW CLUBS         | DROPPED<br>CLUBS | NET<br>GAIN/LOSS | QUARTER               | NEW MEMBER<br>GOAL | CHARTER AND<br>NEW MEMBERS<br>ADDED | DROPPED<br>MEMBERS | NET<br>GAIN/LOSS |  |
| JULY/AUG/SEPT | 1                | 0                 | 0                | 0                | JULY/AUG/SEPT         | 40                 | 11                                  | 22                 | -11              |  |
| OCT/NOV/DEC   | 0                | 0                 | 0                | 0                | OCT/NOV/DEC           | 10                 | 0                                   | 0                  | 0                |  |
| JAN/FEB/MAR   | 0                | 0                 | 0                | 0                | JAN/FEB/MAR           | 0                  | 0                                   | 0                  | 0                |  |
| APR/MAY/JUNE  | 1                | 0                 | 0                | 0                | APR/MAY/JUNE          | 10                 | 0                                   | 0                  | 0                |  |